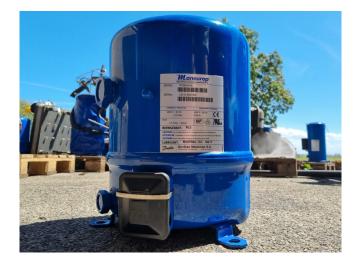

### Maneurop MT80HP4A

#### **Used Maneurop MT80HP4A**

New Maneurop MT80HP4A compressor on Freon with a displacement of 23,6 m<sup>3</sup>/h.

\*Why choose for HOSBV? Were not only the largest used refrigeration specialist in Europe, but also, we deliver all equipment solely if it has passed our extensive test. Warranty and industrial cleaning are included in your purchase. \*If requested we are happy to arrange your shipment.