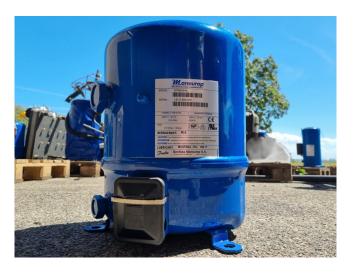

### Maneurop MT80HP4A

#### **Used Maneurop MT80HP4A**

New Maneurop MT80HP4A compressor on Freon with a displacement of 23,6 m<sup>3</sup>/h.

\*Why choose for HOSBV? Were not only the largest used refrigeration specialist in Europe, but also, we deliver all equipment solely if it has passed our extensive test. Warranty and industrial cleaning are included in your purchase. \*If requested we are happy to arrange your shipment.

# Your partner for used commercial and industrial refrigeration equipment

|    | MODEL: MT80HP4A                                                                                                                                                                                                                                                                                                                 |  |
|----|---------------------------------------------------------------------------------------------------------------------------------------------------------------------------------------------------------------------------------------------------------------------------------------------------------------------------------|--|
| 1  | THERMALLY PROTECTED     PROTECTION THERMIQUE       460V 3 - 60 Hz     400V 3 - 50 Hz     C €       18 A Max     LR 80 A     C €       TEST     LP 25bar / 363psi     Dee                                                                                                                    |  |
| LI | REFRIGERANT: R22   CAUTION Use of hydrocarbons is not approved by the manufacture<br>ATTENTION L'utilisation d'hydrocarbures n'ent pas succristé par le bahcant<br>ACHTUNG Kaine Herstellerfreighe für Kahlemasserstolle   LUBRICANT: MINERAL OIL. 160 P   Dunfotti Danfoss Maneurop S.A.<br>COMMERCIAL COMPASSOR MADE IN INACE |  |